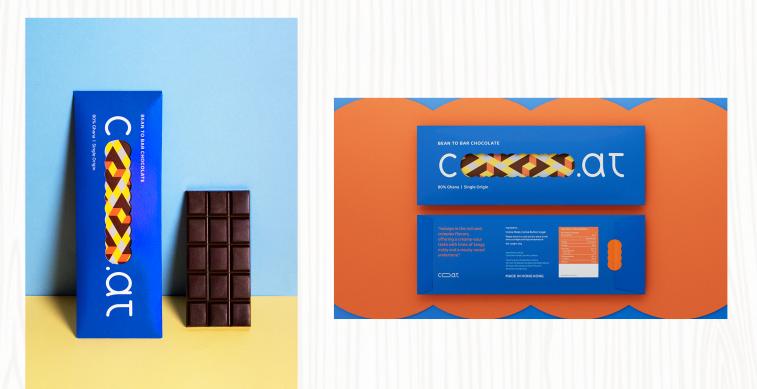

# 80% DARK CHOCOLATE

Origin : Ghana

Net Content : 50g (10pcs)

Price : \$90 / box

The cocoa of Ghana are renowned for their rich flavors, and the chocolate produced from them typically showcases a deep cocoa taste, complemented by subtle notes of nuts and fruit, leaving a lasting impression.

#### 80% DARK CHOCOLATE

Price : \$88 pc

Origin : Ghana

Net Content : 50g (1pc)

The cocoa of Ghana are renowned for their rich flavors, and the chocolate produced from them typically showcases a deep cocoa taste, complemented by subtle notes of nuts and fruit, leaving a lasting impression.

#### 80% DARK CHOCOLATE

Origin : Ghana

Net Content : 30g (6pcs)

Price : \$70 / box

The cocoa of Ghana are renowned for their rich flavors, and the chocolate produced from them typically showcases a deep cocoa taste, complemented by subtle notes of nuts and fruit, leaving a lasting impression.