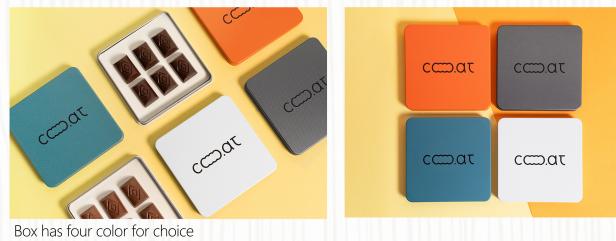

nuts and fruit, leaving a lasting impression.

## 70% DARK CHOCOLATE

Origin : Peru

Net Content : 30g (6pcs)

Price : \$70 / box

The cocoa of Peru are celebrated for the deep, complex flavors. Striking a fine balance between the dark chocolates's rich intensity and the aromatic, slightly floral notes unique. Offering creamy, smooth and a luxurious taste sensation.

#### 64% DARK CHOCOLATE

Origin : France

Net Content : 30g (6pcs)

Price : \$70 / box

The dark chocolate are bitter sweet, intense bitterness for a strong and lingering couverture..

### MILK CHOCOLATE

Origin : France

Net Content : 30g (6pcs)

Price : \$70 / box

The rich cocoa flavor is balanced by the sweetness of sugar and the richness of milk, resulting in a harmonious blend that is both satisfying and approachable..